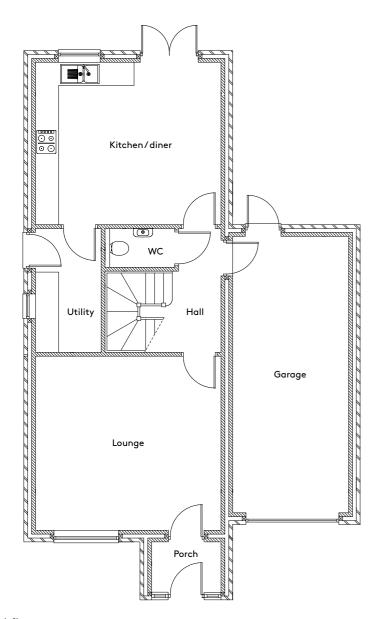

## Ground floor

| Porch         | 1.5m x | 2.4m | 4'11" | х | 7'10" |
|---------------|--------|------|-------|---|-------|
| Lounge        | 4.5m x | 4.8m | 14'9" | х | 15'9" |
| Kitchen/diner | 4.2m x | 4.8m | 13'9" | х | 15'9" |
| Utility       | 3.2m x | 1.7m | 10'6" | х | 5'7"  |
| WC            | 1m x   | 1.8m | 3'3"  | х | 5'11" |
| Hall          | 3.2m x | 1.3m | 10'6" | х | 4'2"  |
| Garage        | 7.2m x | 3m   | 23'5" | х | 9'10" |

Measurements are approximate and based on the longest distance in each room.