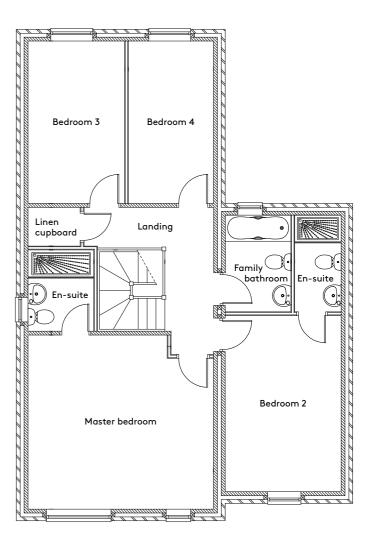

## First floor

| Master bedroom  | 4.5m | x 4.8m | 14'9" x 15'9"  |  |
|-----------------|------|--------|----------------|--|
| En-suite        | 2.1m | x 1.7m | 6'11" x 5'7"   |  |
| Bedroom 2       | 4.6m | x 3m   | 14'11" x 9'10" |  |
| En-suite        | 2.5m | x 1.2m | 8'2" x 3'11"   |  |
| Bedroom 3       | 4.2m | x 2.5m | 14'9" x 8'2"   |  |
| Bedroom 4       | 4.2m | x 2.2m | 13'9" x 7'3"   |  |
| Family bathroom | 2.5m | x 1.7m | 8'2" x 5'7"    |  |
| Landing         | 3.2m | x 3.3m | 10'6" x 10'10" |  |
| Linen cupboard  | 1m   | x 1.4m | 3'3" x 4'5"    |  |

Upstairs a light, airy gallery-landing leads to a master bedroom with a large walk-in shower and family bathroom with decorative feature tiling.

This spacious home has all the features a growing family needs.