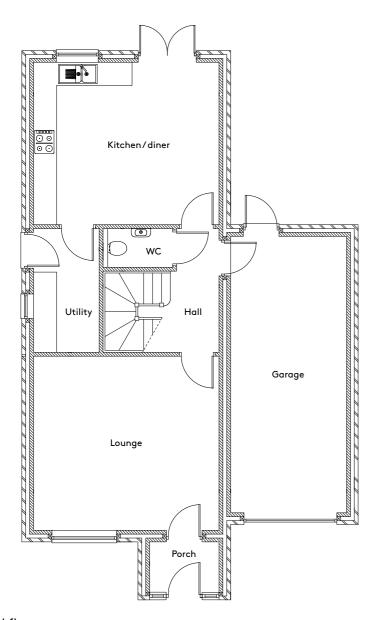

## Ground floor

| Porch         | 1.5m x | 2.4m | 4'11" | х | 7'10" |
|---------------|--------|------|-------|---|-------|
| Lounge        | 4.5m x | 4.8m | 14'9" | х | 15'9" |
| Kitchen/diner | 4.2m x | 4.8m | 13'9" | х | 15'9" |
| Utility       | 3.2m x | 1.7m | 10'6" | х | 5'7"  |
| WC            | 1m x   | 1.8m | 3'3"  | х | 5'11" |
| Hall          | 3.2m x | 1.3m | 10'6" | х | 4'2"  |
| Garage        | 7.2m x | 3m   | 23'5" | х | 9'10" |