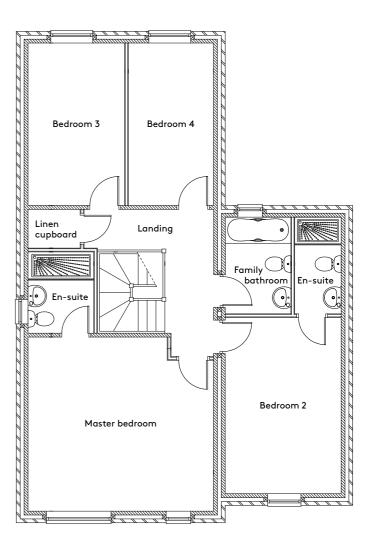

## First floor

| Master bedroom  | 4.5m | x 4.8m | 14'9" x  | 15'9"  |
|-----------------|------|--------|----------|--------|
| En-suite        | 2.1m | x 1.7m | 6'11" x  | 5'7"   |
| Bedroom 2       | 4.6m | x 3m   | 14'11" x | 9'10"  |
| En-suite        | 2.5m | x 1.2m | 8'2" x   | 3'11"  |
| Bedroom 3       | 4.2m | x 2.5m | 14'9" x  | 8'2"   |
| Bedroom 4       | 4.2m | x 2.2m | 13'9" x  | 7'3"   |
| Family bathroom | 2.5m | x 1.7m | 8'2" x   | 5'7"   |
| Landing         | 3.2m | x 3.3m | 10'6" x  | 10'10" |
| Linen cupboard  | 1m   | x 1.4m | 3'3" x   | 4'5"   |

Upstairs a light, airy gallery-landing leads to a master bedroom with a large walk-in shower and family bathroom with decorative feature tiling.

This spacious home has all the features a growing family needs.