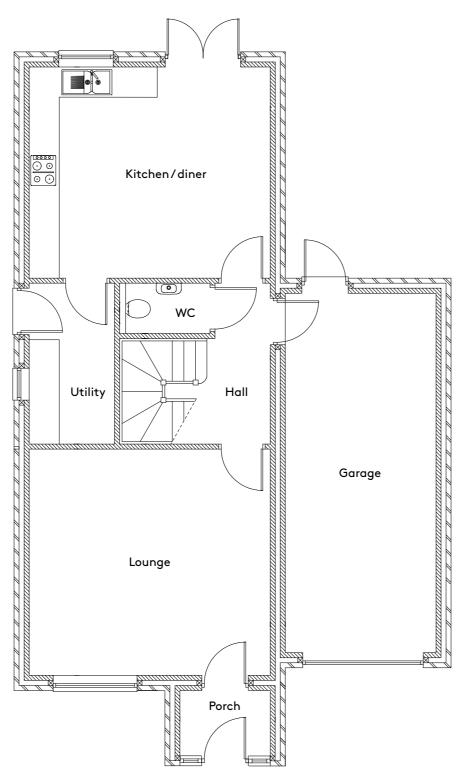

## Floor plans

## No 3 Melton View

## Ground floor

| Porch         | 1.5m | x 2.4m | 4'11" | x 7'10" |
|---------------|------|--------|-------|---------|
| Lounge        | 4.5m | x 4.8m | 14'9" | x 15'9" |
| Kitchen/diner | 4.2m | x 4.8m | 13'9" | x 15'9" |
| Utility       | 3.2m | x 1.7m | 10'6" | x 5'7"  |
| WC            | 1m   | x 1.8m | 3'3"  | x 5'11" |
| Hall          | 3.2m | x 1.3m | 10'6" | x 4'2"  |
| Garage        | 7.2m | x 3m   | 23'5" | x 9'10" |

Ground floor

First floor