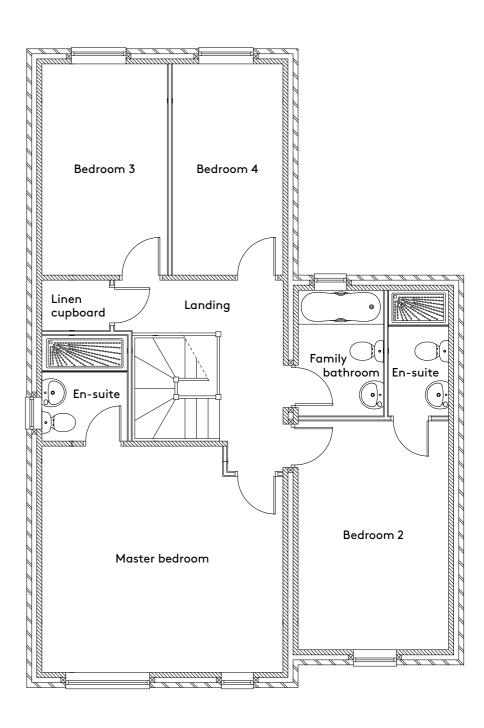

## Floor plans

## First floor

 Master bedroom
 4.5m
 x 4.8m
 14'9"
 x 15'9"

 En-suite
 2.1m
 x 1.7m
 6'11"
 x 5'7"

 Bedroom 2
 4.6m
 x 3m
 14'11"
 x 9'10"

 En-suite
 2.5m
 x 1.2m
 8'2"
 x 3'11"

 Bedroom 3
 4.2m
 x 2.5m
 14'9"
 x 8'2"

 Bedroom 4
 4.2m
 x 2.2m
 13'9"
 x 7'3"

 Family bathroom
 2.5m
 x 1.7m
 8'2"
 x 5'7"

 Hall
 3.2m
 x 3.4m
 10'6"
 x 11'2"

 Linen cupboard
 1m
 x 1.4m
 3'3"
 x 4'5"

Measurements are approximate and based on the longest distance in each room.

Ground floor

First floor